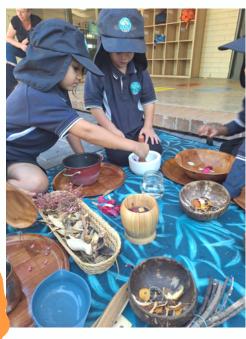

We created Magical Potions with water, flowers and leaves and Nature Mandalas, this encourages imagination and creativity. Through Loose Parts and Cubby Building, the children developed their problem-solving skills and teamwork. Marble Runs offered concepts of motion and gravity, and with Playdough and Clay Creations help strengthen fine motor skills, creative and expressive play.

We made Pinecone Bird Feeders to encourage the birds into our nature space and created our own creatures with natural materials. We experimented with crayons and paint with activities of Leaf & Bark Rubbing and Nature Stamping that encouraged the children to explore texture and pattern.