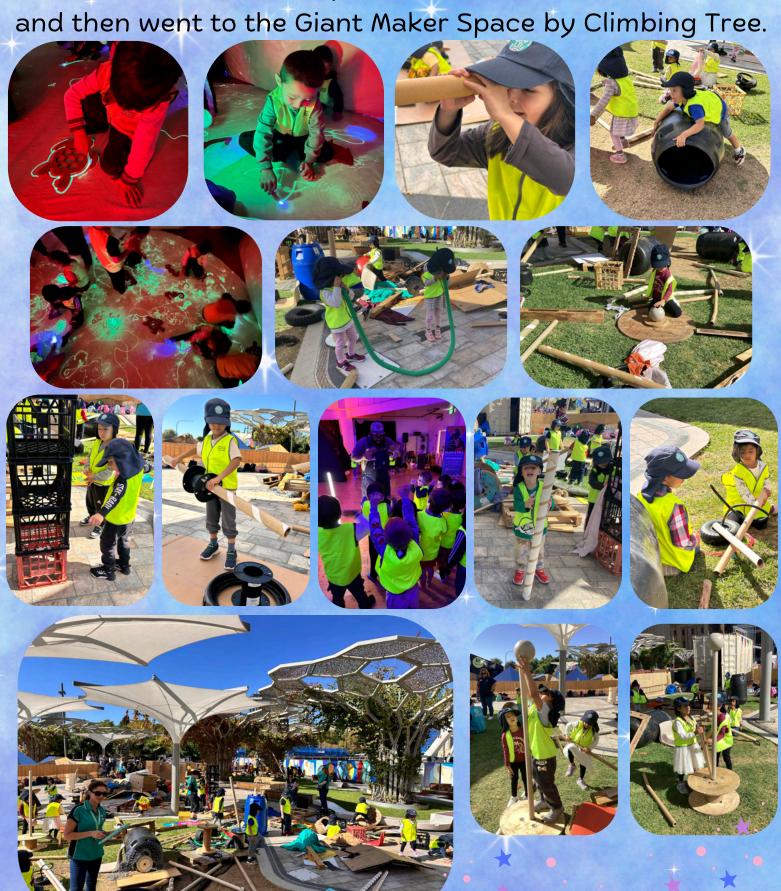

## Preschool Excursion: Dream Big Children's Festival

We heard stories told by Patch Theatre at Glow and Tell