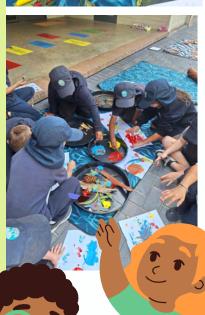

## TERM 1 OVERVIEW

This term in Nature Play we have had a great time exploring creating, building and connecting with nature. Through this play the children have engaged their senses sparked their imaginations and worked collaboratively. During these sessions various activities were set up giving the children choice and learner agency.

We created Magical Potions with water, flowers and leaves and Nature Mandalas, this encourages imagination and creativity. Through Loose Parts and Cubby Building, the children developed their problem-solving skills and teamwork. Marble Runs offered concepts of motion and gravity, and with Playdough and Clay Creations help strengthen fine motor skills, creative and expressive play.