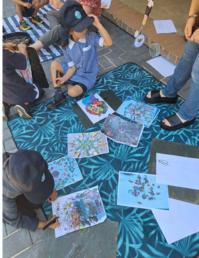

## TERM 1 OVERVIEW

This term in Nature Play we have had a great time exploring creating, building and connecting with nature. Through this play the children have engaged their senses sparked their imaginations and worked collaboratively. During these sessions various activities were set up giving the children choice and learner agency.

We created Magical Potions with water, flowers and leaves and Nature Mandalas, this encourages imagination and creativity. Through Loose Parts and Cubby Building, the children developed their problem-solving skills and teamwork. Marble Runs offered concepts of motion and gravity, and with Playdough and Clay Creations help strengthen fine motor skills, creative and expressive play.