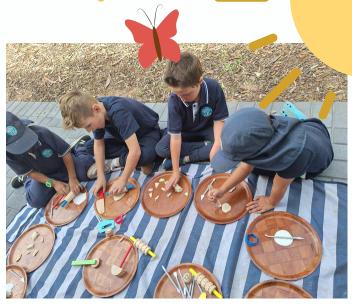

We created Magical Potions with water, flowers and leaves and Nature Mandalas, this encourages imagination and creativity. Through Loose Parts and Cubby Building, the children developed their problem-solving skills and teamwork. Marble Runs offered concepts of motion and gravity, and with Playdough and Clay Creations help strengthen fine motor skills, creative and expressive play.

We made Pinecone Bird Feeders to encourage the birds into our nature space and created our own creatures with natural materials. We experimented with crayons and paint with activities of Leaf & Bark Rubbing and Nature Stamping that encouraged the children to explore texture and pattern.