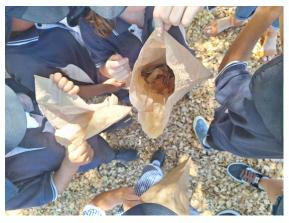

We made Pinecone Bird Feeders to encourage the birds into our nature space and created our own creatures with natural materials. We experimented with crayons and paint with activities of Leaf & Bark Rubbing and Nature Stamping that encouraged the children to explore texture and pattern.