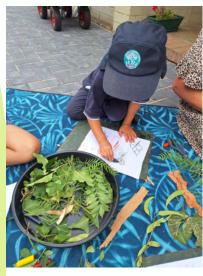

We made Pinecone Bird Feeders to encourage the birds into our nature space and created our own creatures with natural materials. We experimented with crayons and paint with activities of Leaf & Bark Rubbing and Nature Stamping that encouraged the children to explore texture and pattern.